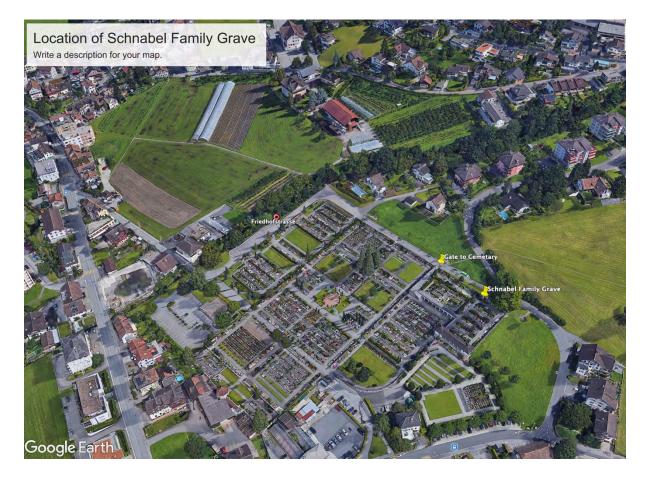

The main parking lot is to the right of the Friedhofstrasse by the main entrance to the cemetery. There is a convenient gate on the east wall of the cemetery with a few parking spaces, s. image below, the street address according to Google maps is Friedhofstrasse 35.